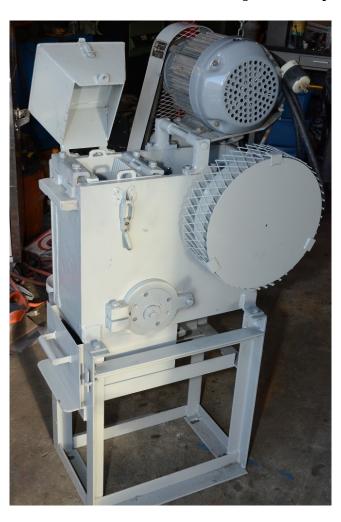

## TM Engineering Rhino Jaw Crusher

[Inventory ID #1463581]

## TM Engineering Rhino Jaw Crusher

Make: TM Engineering

• Model: Rhino

• Type: Jaw Crusher

• Style: Lab-Size

• Condition: Used Condition

• Size: 5in x 7in

Feed Size: 125mm x 175mmDischarge Size: 2mm (-10 Mesh)

• Feed Hopper Dimensions: 9in W x 9in L x 6.5in H

• Sample Collection Drawer

Manual Lube

• Drive: 3HP Lincoln Electric Motor

Voltage: 230/460 VoltCurrent: 8.4/4.2 Amps

P.O. Box 176, Savona, BC, Canada V0K 2J0 Phone: (250) 373-2424 Fax: (250) 373-2323