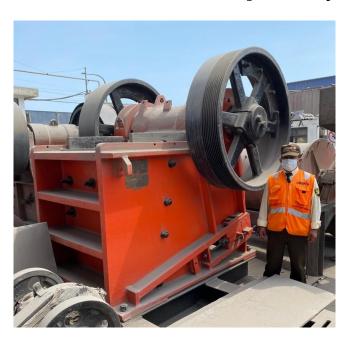

## Telsmith 2540 Jaw Crusher

[Inventory ID #1200492]

## Telsmith 2540 Jaw Crusher

• Make: Telsmith

• Model: 2540 Pegson

• Year: 2009

• Condition: Operational, Repowered

• Toggle: Single

• Frame Style: Single Piece

Max Feed Size: 22inMin/Max Discharge:

Min: 2.5inMax: 7in

 Max Capacity: Up To 217 TPH@2.5in Discharge (Up To 444 TPH@7in Discharge, Short Toggle)

• Drive: 150HP Motor Included

Overall Dimensions:

Length: 107inWidth: 90.75inHeight: 89in

Weight: 35,515 Lbs.