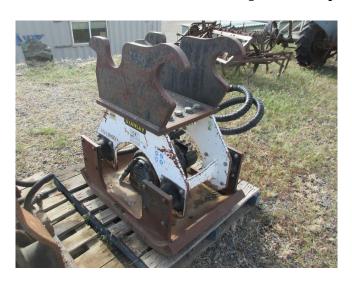

## Stanley HS11000 Hoe Pack

[Inventory ID #1425648]

## Stanley HS11000 Hoe Pack

Make: StanleyModel: HS11000Type: Hydraulic

• Condition: Used Condition

• Base Plate: 39in Long x 27in Wide

Input Flow: 114 - 227L/min (30 - 60gal/min)Circuit Relief Pressure: 172bar (2,500psi)

• Quick Attach Connection: 29in Long x 13in Wide x 16in Tall

Female Hydraulic Hose ConnectionsOperating Weight: 645kgf (1422lbf)

• Overall Dimensions:

Length: 39inWidth: 27inHeight: 42in

• Location: Savona, British Columbia, Canada