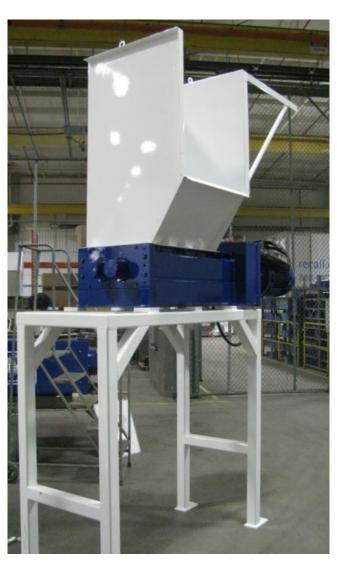

## Shred-Tech ST-25E Dual Shaft Shredder

[Inventory ID #313094]

- 5/8in. Cutting Chamber
  - o Open top Hopper on a Tall Stand
- Cutting Chamber:
  - o 16in. x 27 1/2in. with
    - 40 5/8in. Knives
    - 1 3/4in. Knife Diameter
    - 2 Teeth per Knife
- 20 HP Gear Reduced Motor
  - o 460 Volts
  - 3 Phase
  - 60 Hz
  - Two Stage Gear Reduction
- Hopper Opening: 36in. tall x 28in. width x 48in. O/AS
- New Control Panel