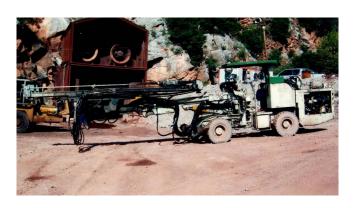

## Secoma Mercury 14 Jumbo Drill

[Inventory ID #1435042]

## Secoma Mercury 14 Jumbo Drill

Make: SecomaModel: MercuryYear: 1991

Hours: Approx. 5,000 HoursCondition: Used Condition

• Style: Single Boom

Engine: Deutz F6L 912W Diesel Engine
 Power Output: 54HP (40kW)