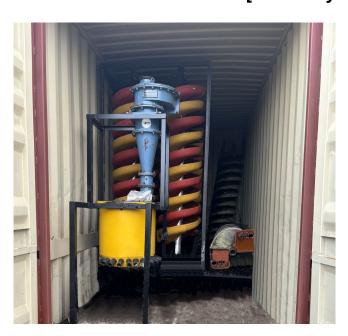

## [Inventory ID #1456426]

Reichert LG7 Spiral Concentrator Package

Package Consists of: (2) Banks of (6) Concentrators & (2) Spares, Krebs Cyclone, Material Distributor, and Container

- Spiral Concentrators:
  - · Make: Reichert
  - Model: LG7
  - Condition: Unused Surplus
  - Quantity: (14) (2) Banks of (6) Concentrators & (2) Spares
  - Starts: Double Start
  - o Turns: (5) Turns
  - · Cut: (3) Cut Chutes
  - Concentrating Range: 30 to 325 Mesh (Roughly 0.5mm to 45 Microns)
  - Capacity: Up to 4.0 TPH Per Start (Optimal Separation 1.5 2.5 TPH)
  - Pulp Density: 20 40% Solids, Typically 30 35% Solids
  - Fed From Distributor
  - With Stands
- Krebs Cyclone:
  - Make: Krebs Cyclone
  - Model: D10LB
  - · Condition: Unused Surplus
  - Capacity: 300 GPM
  - Separation Range: 40-100 Microns