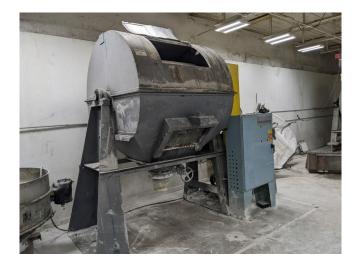

## Paul O Abbe 45in Dia. x 48in Batch Mill [Inventory ID #1400266]

Paul O Abbe 45in Dia. x 48in Batch Mill

- Make: Paul O Abbe
- Size: 45in Diameter x 48in Long
- Condition: Used, Reported in Good Condition
  - <500hrs of Operation Since its Last Major Maintenance Refresh
  - The Maintenance Refresh Included:
    - Gear Box Oil Change
    - Pullies and V-Belts Visually Inspected
    - Motor Current Testing
    - Replacement of All Threaded Parts on Hatch Assembly
- Specifications:
  - Mill Internal Dimensions: Approx. 45in Dia. x 48in Long
  - Capacity: Rated for 330 Gallon (44ft<sup>3</sup>)
  - Steel Lined Cylinder
  - 4in Roller Bearings
  - Drive: Electric Motor
    - Power Output: 20HP
    - Voltage: 230/460 Volt
    - Phase: 3-Phase
    - Frequency: 60Hz
    - Reducer: Dodge Inline TA7315H Gearbox
- Location: Eastern USA