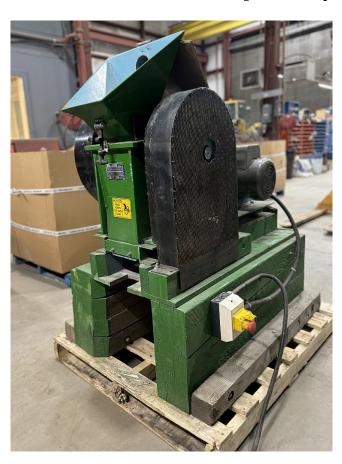

## Massco 4in x 6in Lab Jaw Crusher

## Massco 4in x 6in Lab Jaw Crusher

Make: MasscoModel/Size: 4" x 6"Type: Jaw CrusherStyle: Lab Size

Smooth Jaw Plates Installed
Condition: Used Condition
Max Feed: 1,200 lbs./hr.

Max Feed Size: 3inSmall Feed Hopper

• 15in Long x 15in Wide x 3.5in Deep

Includes Base and Guards

Drive: Baldor Electric Motor
Power Output: 3HP
Voltage: 230 Volt
Current: 18 Amps

P.O. Box 176, Savona, BC, Canada V0K 2J0 Phone: (250) 373-2424 Fax: (250) 373-2323