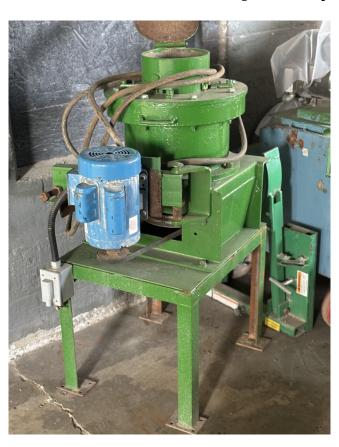

## Massco 10in Lab Cone Crusher

[Inventory ID #1454903]

## Massco 10in Lab Cone Crusher

Make: Massco - MarcyModel/Size: 10in Diameter

• Type: Cone Crusher

Style: Lab Size

• Serial: 3151-212-10G

• Condition: Used Condition

• Capacity: Up to 3.5 TPH (Magnesite @ 3/16in)

Maximum Particle Size: 0.5in (13mm)
Final Size: 0.078in (2mm) and Finer

Reduce 0.5in Feed to 10 Mesh in a Single Pass

Operating Base

• Drive: Emerson Electric Motor

Power Output: 1.5HPVoltage: 115/230 VoltCurrent: 16.2/8.1 Amps

Phase: Single Phase

o 30 Amp Hubble 125/230V Twist-Lock Style Plug

• Location: Savona, British Columbia, Canada

View More **Lab Cone Crushers**