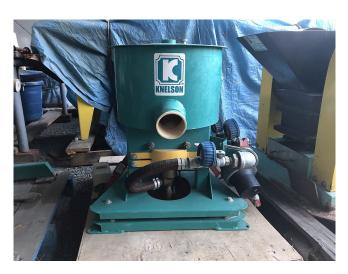

## **Knelson MD7.5 Concentrator**

[Inventory ID #330097]

Model: KCMD7.5

Year: 2007Baldor Motor:

。.75 HP

o RPM: 1725

Frame: 56

· Location: British Columbia, Canada

View more <u>Centrifugal Gold Concentrators</u>

The MD-7.5 belongs to the family of the Knelson<sup>™</sup> batch concentrators known worldwide for gold recovery, fine gold recovery and recovery of other precious metals.

Primarily used in the processing of gold bearing samples, the KC-MD7.5 concentrator has also been successfully applied in heavy mineral research studies, environmental waste-treatment projects, small-scale production mining and as a means of significantly upgrading low-grade gold concentrates.

Equally suitable for field-testing of alluvial gravel or for in-mill stream sampling, the KC-MD7.5 concentrator produces results that can be accurately "scaled-up" to project production scale results.