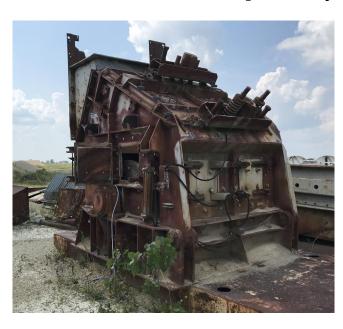

## Hazemag APSE-1620 Impact Crusher

[Inventory ID #1429206]

## Hazemag APSE-1620 Impact Crusher

Make: HazemagModel: APSE-1620Type: Impact Crusher

• Condition: Used - Reported in Fair Condition

• Rotor: "Q" Rotor System

• Drive: (2) Toshiba Electric Motors

Power Output: 300HPVoltage: 480 VoltPhase: 3-Phase

General Model Specifications:

Capacity: 500 TPH (450 Tonnes Per Hour)

Power Requirements: 600HP (450kW)

Inlet Size (HxW): 36in x 80in (915mm x 2030mm)

Max Feed Size: 32in (812mm)

Rotor Size: 64in Dia. x 79in W (1,610mm Dia. x 2,010mm W)