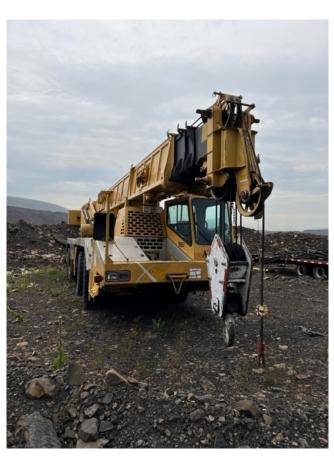

## **Grove AT700B All Terrain Crane**

[Inventory ID #1429057]

## Grove AT700B All Terrain Crane

Make: GroveModel: AT700B

• Type: All Terrain Crane

• Year: 1992

• Condition: Used Condition - Engine Will Not Crank

• Miles: 38,668

• Crane Hours: 33,642 Hours

• Boom:

Number of Sections: 4-Section Trapezoidal Full Power Boom

Min Height @ Max Raise Angle: 35ft (10.7m)

Max Height @ Max Raise Angle – No Jib: 110ft (33.5m)

Max Elevating Angle: 78°

Max Lift Capacity: 100,000 lbs. (45,359.2 kg)