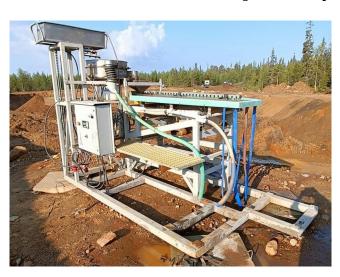

## Gemeni GT1000 Concentrating Table and Sweco Screen Combo

[Inventory ID #1401059]

Gemeni GT1000 Concentrating Table and Sweco Screen Combo

## Concentrating Table

Make: Knelson (Gemeni)

• Model: ATS1000 (GT1000)

• Condition: Used, Reported in Good Condition - Discoloring from Zinc Laden Ore

Nominal Feed Rate: 450kg/hr. (1/2 Ton/Hr.)

• Feed Density Recommended: 60-70% Solids

## Sweco Screen:

Make: Sweco Separators

• Condition: Used, Reported in Good Condition - All New Springs Installed

• Size: 30in

P.O. Box 176, Savona, BC, Canada V0K 2J0 Phone: (250) 373-2424 Fax: (250) 373-2323