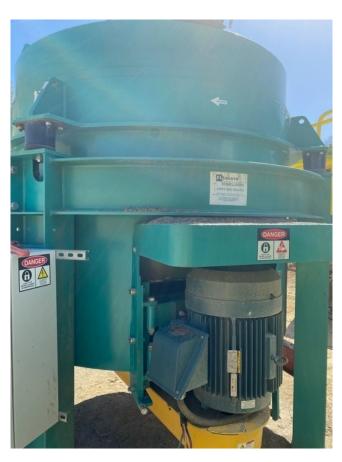

## FLSmidth Knelson QS48 Gravity Concentrator

[Inventory ID #1464184]

FLSmidth Knelson QS48 Gravity Concentrator

Quantity: Multiple Units Available

Make: FLSmidth Knelson

• Model: QS48

• Type: Centrifugal Gold Concentrator

• Style: Gravity Concentrator

- General Model Specifications:
  - Max Feed Capacity (Solids): 400 Tonnes/hr. (440 TPH)
  - Max Total Volumetric Throughput: 545 m³/hr. (2,400 US GPM)
  - Feed Density (Solids Weight): Up to 75%
  - Feed Top Size:
    - Max: 6.0 mm
    - Recommended: 2.0 mm
  - Max Fluidization Water Pressure: 550 kPa (80 PSI)
  - Target Recovery Particle Size: Coarse, Coarse & Fine, Very Fine