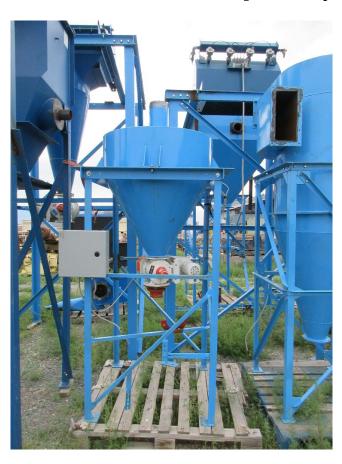

## **Dust Collection Hopper**

[Inventory ID #1267687]

## **Dust Collection Hopper**

Top Dimensions: 34in Diameter x 12ft HighCone Section: 34in Diameter x 24in Long

• Top Infeed: 6in Diameter

• Bottom Outfeed: 4in Diameter

· Kice Rotary Valve Installed on Outfeed

Model: VJ6X6

Capacity: 0.16ft³/Rev

• Drive: Sumitomo TC-FX Electric Motor

• Power Output: 0.5HP

o RPM: 1750

Voltage: 230/460 VoltAmperage: 2.15/1.08 Amp

Frequency: 60HzPhase: 3-Phase

P.O. Box 176, Savona, BC, Canada V0K 2J0 Phone: (250) 373-2424 Fax: (250) 373-2323

Website: savonaequipment.com Email: sales@savonaequipment.com

Located just 20 minutes west of Kamloons RC

Reducer: Kice IndustriesPower Input: 0.5HP

Input RPM: 1750Output RPM: 60.3

o Ratio: 29-1

- Variable Frequency Drive: Lenze SMVector AC Tech
  - Model: ESV371N02YXB
  - Mounted in NEMA R3 Enclosure
    - 14in x 14in
  - Input:

■ Voltage: 240 Volt

Amperage: 5.1/2.9 AmpsFrequency: 50/60Hz

• Output:

Voltage: 0-230 Volts
Amperage: 2.4 Amps
Horsepower: 0.5HP
Frequency: 0-500Hz

• Overall Dimensions:

Length: 50inWidth: 48inHeight: 8ft 8in

• Location: Savona, British Columbia, Canada

View More **Cyclones**