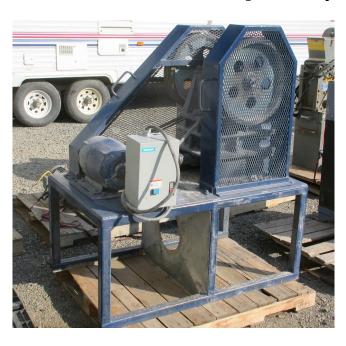

## Denver 5in x 6in Jaw Crusher

[Inventory ID #1307721]

## Denver 5in x 6in Jaw Crusher

• Make: Denver

• Model: Force Feed

• Size: 5in x 6in

• Type: Laboratory Jaw Crusher

• Condition: Used, In Good Condition

Capacity:

o 0.75 TPH @ 0.5in Discharge

∘ 5 TPH @ 2.5in Discharge

• Drive: English Electric Motor

Voltage: 208-230/460 Volt

Siemens Size 2 Starter

• Mounted on 2in x 2in Square Tubing Frame

Overall Dimensions:

• Length: 52in • Width: 36in · Height: 63in

Weight: 630 Lbs. Approx.

P.O. Box 176, Savona, BC, Canada V0K 2J0 Phone: (250) 373-2424 Fax: (250) 373-2323

Website: savonaequipment.com Email: sales@savonaequipment.com

Located just 20 minutes west of Kamloops, BC