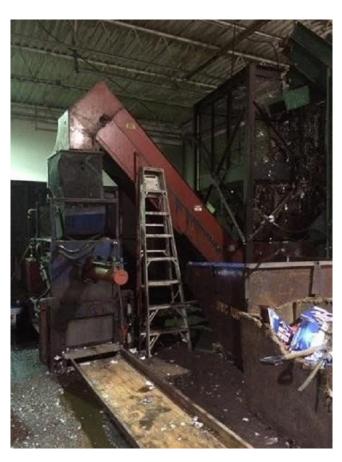

## **CP Manufacturing Can Briquetter**

[Inventory ID #237916]

- Model: CD 3000
- HP: 25
- 25' x 18" Infeed Conveyor with:
  - Magnetic Head Pulley
- Cage Storage Bin with:
  - Weighing System
- 14' x 21" Infeed Conveyor with:
  - Magnetic Head Pulley
- Densifier Processes up to 2400lbs. per hr. Unflattened Cans
- Up to 40lbs Briquette
- Up to 3600lbs. per hr. of Pre Flattened Cans
- Briquette Size: 20" x 14" x 7"
- Location: Eastern USA