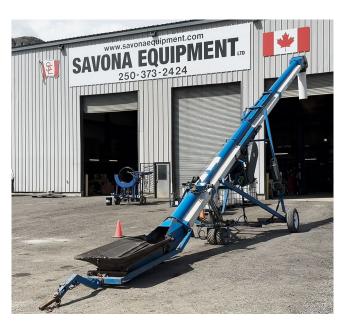

## **Brandt 1545 TDLP Grain Belt Conveyor**

[Inventory ID #1428330]

## Brandt 1545 TDLP Grain Belt Conveyor

Make: Brandt

Model: 1545 TDLP

• Serial: 94893

• Type: Portable Grain Belt Conveyor

• Condition: Used Condition

• Capacity: 5,000 Bushels Per Hour

• Belt Width: 15in Herringbone Enclosed Belt

Belt Length: 47ftRaised Height: 23ft

• Infeed Hopper: 38in Wide x 65in Long x 12in Deep

Discharge Chute: 12in Diameter

• Engine: Kohler Command Pro Gas Engine

Power Output: 30HPFuel Tank: 25 Liter

• Tires: Carlisle ST205/75/15 Sport Trail