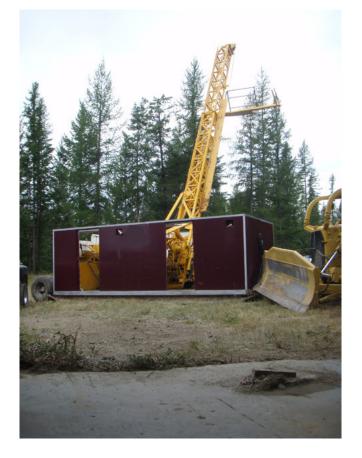

## Boyles B56 Diamond Core Drill [Inventory ID #42832]

- John Deere 6 cylinder engine.
- 12hh head.
- 30 ft. tower.
- Pumps included.
- 3,000 ft. NQ rods/ 900 ft. NW Casing.
- Rod sloop included.
- 1,500 gal Skid Mounted Mud Tank.
- Kubota supply pump.
- 6000 ft. water hose.
- Coil Stove (propane & diesel fired).
- Plus tooling, parts, spares, etc.
- Drill and equipment is available as complete package.
- Boyles drill can be sold separately.