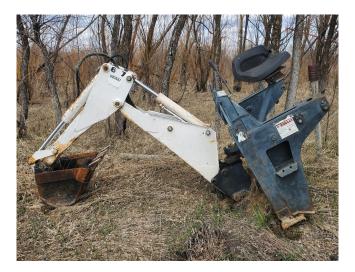

## Bobcat Backhoe Attachment [Inventory ID #1425834]

**Bobcat Backhoe Attachment** 

- Make: Bobcat
- Model: 607
- Year: 2005
- Condition: Used, Reported in Good Condition
- Type: Backhoe Attachment for Skid Steer
- Bucket: 18in Long x 18in Wide x 15in Deep
- Hydraulic Requirement: High Flow
- General Model Specifications:
  - Stabilizers: Vertical
    - Width: 54in
  - Ground Clearance: 8.4in (214mm)
  - Max Digging Depth: 95.1in (2,416mm)
  - Loading Height: 72in (1,837mm)
  - Reach From Swing Pivot: 123.2in (3,128mm)
  - Swing Arc: 180°
  - Bucket Mounting System: X-Change System
  - Approved Skid Steer Models for Mounting: Bobcat 750s, 763, 773, 863
- Location: Central Canada