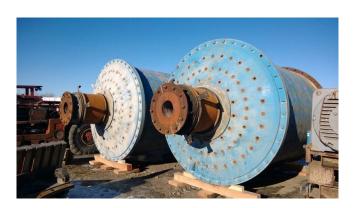

## Allis Chalmers 9 ft. x 12 ft. Rod Mill

[Inventory ID #220162]

- Welded steel shells 2 inches thick, with (2) 24 inch x 12 inch manholes.
- Cast steel feed and discharge heads.
- Main bearings, 42" dia. x 18" face, oillubricated
  - Babbited 120 deg inserts.
- Ring gear, 2 piece, double helical.
  - o 302 teeth x 20 in. face width.
- Pinion shaft assemblies, 22 teeth, 20": Face Width
  - SKF pillow block bearings.
- Farrek SR-1810 Gear Reducer 3.19:1 Ratio
- 500 HP, 900 RPM English electric motor
  - o 2300/4160 Volt, 3PH 60 hz
- All sole plates and gear guards
- Discharge technical screen
- Located: Western Canada