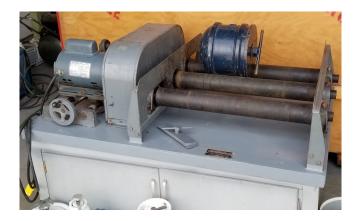

## ABBE Jar Mill [Inventory ID #1463692]

ABBE Jar Mill

- Make: ABBE Engineering Co.
- Type: Jar Mill
- Style: Benchtop with Cabinet/Stand
- Condition: Used Condition
- 3in Dia. Rubber Rollers
- Adjustable Roller Widths
- Supplied with Ceramic and Steel Jars and Media
- Drive: General Electric Motor
  - Horsepower: 0.5HP
  - Voltage: 115/230 Volt
  - Phase: Single Phase
  - Frequency: 60Hz
  - Adjustable Rotation Speed Via Hand Crank Wheel
- Location: Western USA