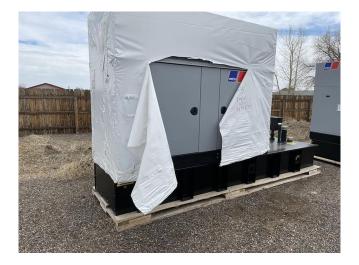

80kW MTU DS80 Diesel Generator [Inventory ID #1410421]

80kW MTU DS80 Diesel Generator

- Make: MTU (Rolls Royce)
- Model: DS80
- Year: 2022
- Hours: 0 (Still has Factory 2-Year/2,000 Hour Warranty)
- Condition: New Surplus
- Duty: Emergency Standby
- Fuel: Diesel (230 Gallon Tank)
- Enclosure: OM900 Level 3 Enclosure (Sound Attenuated)
- Engine:
  - Make: Mercedes
  - Model: 4-Cycle 4.8L OM924LA (12 Volt)
  - Radiator Design Temperature: 50°C
- Generator: Marathon 362PSL1606 (12-Wire)
  - kVA/kW: 80kW (100kVA)
  - Rotating Speed: 1800 RPM
  - Voltage: 277/480 Volt
  - Current: 120 Amps
  - Frequency: 60Hz
  - Phase: 3-Phase
  - Power Factor: 0.8 PF
  - Circuit Breaker: 150 Amp
  - Control Panel: DGC-1520