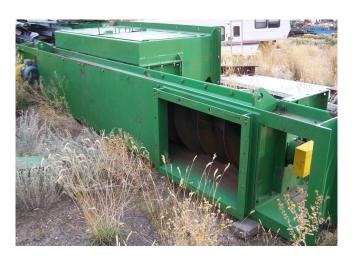

## 24in x 14ft Screw Feeder

## 24in x 14ft Screw Feeder

• Make: Acrowood

• Model: 824

Size: 24in Dia. x 14ft LongFlights: 3/16" Thick Flights

• Pitch: 12" Pitch

• Discharge: 96in x 20.5in Discharge

• Drive: Reliance Duty Master Electric Motor

o HP: 7.5

Voltage: 460RPM: 1760Fame: 213T

Through Falk Quadrive Shaft Mount Reducer

Model: 4307J25CRatio: 25.26 - 1

View More Screw Feeders