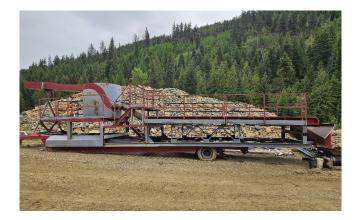

24in Wide x 22ft Long 4-Way Distribution Sluice [Inventory ID #1428425]

8ft Wide x 22ft Long 4-Way Distribution Sluice

- Custom Made 4-Way Splitter Distribution Sluice with Hydraulic Tilt on Portable Chassis
- Year: 2017
- Condition: Unused, Surplus
- Sluice Runs: 4
- Sluice Width: 2ft Wide Each
- Sluice Length: 20ft 3in Long Each
- Sluice Depth: 1ft
- Hydraulic Tilt Adjustment on Upper Sluice Deck
  - Powered by 12V Car Battery
- Mounted to 40ft Portable Chassis with 5th Wheel Hitch
  - Equipped with Air Brakes
  - Frame Built to Skid when Axles Removed
- Side Walking Rails Detach for Transport
- To Be Fed by 8in Water Pump (Not Included)
- Overall Dimensions:
  - Length: 51ft
  - Width: 10ft, 6in
  - Height: 10ft, 9in from top to where it mounts on a semi
- Location: Northwest USA