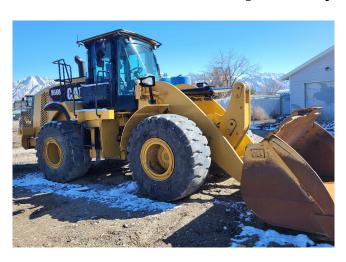

## 2012 CAT 950K Loader

[Inventory ID #1424511]

## 2012 CAT 950K Loader

Make: CaterpillarModel: 950KYear: 2012

• Hours: 12,800 Hours

• Condition: Used, Reported in Good Condition

- General Model Specifications:
  - Engine:
    - Model: CAT C7.1 ACERT
    - Max Gross Power @1,900RPM: 173kW (232HP)
    - Max Net Power @1,900RPM: 157kW (211HP)
    - Peak Gross Torque @1,300RPM: 1,054Nm (777ft/lbs)
  - Bucket Capacities: 2.5 9.2m³ (3.25 12yd³)
  - Operating Specifications:
    - Static Tipping Load, Full 40° Turn: 11,008kg (24,261lbs)
    - Breakout Force: 161Kn (36,203lbs)
  - Transmission:
    - Gears: 4 Gears Forward, 4 Gears Reverse
    - Top Speed:
      - Forward: 37.9km/h (23.6mph)Reverse: 39.8km/h (24.7mph)
  - Hydraulic System:
    - Pump type: Piston
    - Max Pump Output @2,340RPM: 340L/min (90gal/min)
    - Max Operating Pressure: 26,200kPa (3,800psi)
  - Overall Dimensions:
    - Width: 2,719mm (8ft 11in)