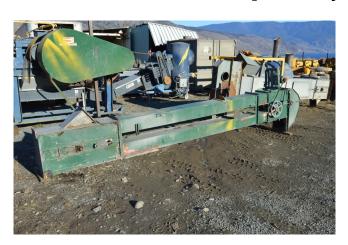

## 15 ft. Bucket Elevator

[Inventory ID #563234]

- Length Distance Between Inlet & Discharge: 15 ft.
- Enclosure Width: 12 in.
- Type: Belt
- Inlet Dimensions: 9 in. x 9 in.
- Discharge Dimensions: 9 in. x 12in.
- Base to Center of Inlet: 29 in.
- Base of Center of Discharge: 17 ft.
- Bucket Size and Makeup: 5 in. x 9 in. Poly
- Bucket Spacing: 9 in.
- Drive: Baldor
  - 3 hp
  - o 230/460 Volt
  - 1750 RPM
  - Frame: 182T
- Reduction: Jack Shaft Reduction
  - Motor Sheave: 3.25 in. Dia.
  - o JS Input Shaft Sheave: 14 in. Dia.
  - JS Output Shaft Sheave: 4.5 in. Dia.
  - Head Pulley Sheave: 13.5 in. Dia.
  - (Head Pulley Speed 146 RPM)
- Overall Dimensions:
  - o 60 in. x 24 in. Wide
  - o Height: 18 ft. 6 in.
- · Location: British Columbia, Canada