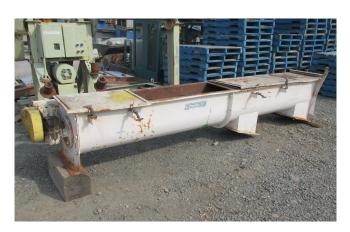

## 14in Dia. x 12ft Long Auger

[Inventory ID #1437195]

14in Dia. x 12ft Long Auger

Make: Conquest Equipment Corp.

• Type: Auger - Screw Conveyor

• Condition: Used Condition

Screw Diameter: 14in

• Screw Length: 12ft 4in

• Trough Dimensions: 12ft 4in Long x 16in Wide x 19in Deep

• Discharge: 16in x 16in

• Drive: WEG W21 Electric Motor

• Power Output: 2HP

• Speed: 1755 RPM

Voltage: 208-230/460 Volt

SEW Eurodrive Gearhead Reducer

■ Model: R27AM145

Ratio: 3.37-1

Dodge Torque-Arm Shaft Mount Reducer

■ Model: SCXT123

Ratio: 29-1

Overall Dimensions:

Length: 14ft 4inWidth: 38inHeight: 36in

• Location: Savona, British Columbia, Canada