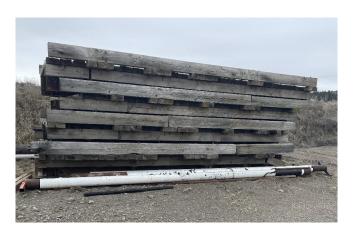

## 12ft Wide x 80ft Long Bridge

[Inventory ID #1429356]

## 12ft Wide x 80ft Long Bridge

- 4-Section Bridge
  - Timber Decks and I-Beam Steel Frame
- Scale: Mettler Toledo Digital Scale Panel
  - Capacity: 60,000 kgs (132,277 Lbs.)
  - No Load Cells
- Bridge Width: 12ft Wide
- Bridge Length: 80ft Long (4 x 20ft Long Sections)
- Deck Width: 136in with Rub Rails (Approx.)
- Driving Surface Width: 10ft (Approx.)
- Rub Rails: 6.5in x 9in Timber Beams
- Decking: 9.5in Wide x 4in Thick Wood Decking
- Main Support Beams: 18in x 7.5in I-Beams
  - o On 90in Centers
- Cross Members: 6in x 6in Wide Flange
  - On 5.5ft Centers
- Under-Deck Supports: (2) 6in x 8in Wood Support Beams
  - on 3.5ft Centers
- Pipe Stands:
  - o (3) 6.5in Dia. x 253in Long
  - o (2) 6.5in Dia. x 188in Long
  - o (1) 6.5in Dia. x 178in Long
- Overall Size for Transport:
  - Length: 24ftWidth: 12ft
  - Height: 99in High (4 Sections Stacked)