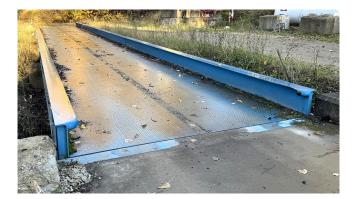

## <u>10ft x 80ft Pacific Scale</u> [Inventory ID #1443215]

10ft x 80ft Pacific Scale

- Make: Pacific Scale
- Model: PPSP80104-100
- Class: III HD
- Condition: Used Condition
- Max Capacity: 100,000 kg
- Size: 10ft Wide x 80ft Long
- Controller: GSE 560 Scale Controller/Display.
- Sections: (3) Bolt-Together Sections
  - (2) at 30ft (End Pieces)
  - (1) at 20ft (Center Section)
- Load Cells: (8) Load Cells (4) Per End Section
- Main Beams: 23.5in High x 8in Wide (Approx.)
  - Web: 7/16in
  - Flange: 1/2in
- Also Comes with 6in x 6in Sub-Frame that Loads Cell Cradles are Mounted On
- Location: Western Canada