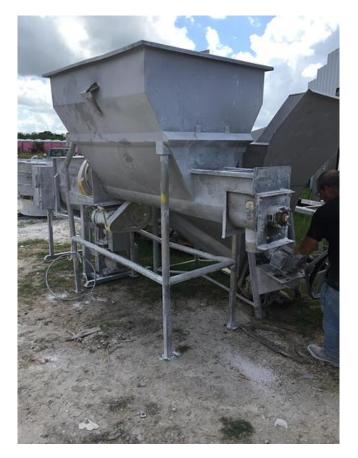

Rietz 50ft<sup>3</sup> Stainless Hopper with Auger Discharge [Inventory ID #1424432]

Rietz 50ft<sup>3</sup> Stainless Hopper with Auger Discharge

- Make: Reitz
- Model: C-12-K7208-6
- Condition: Used, Reported in Good Condition Previously Used as Ore Hopper Feeding Rotary Dryer
- Construction: Stainless Steel
- Capacity: 50 Cubic Feet (Approx.)
- Top Section: 4ft x 5ft x 1ft
- Bottom Section: 4ft x 5ft x 3ft
- Top Opening: 4ft x 6ft
- Discharge: Auger Screw Discharge
  - Diameter: 12in Dia.
    - Open Top
  - Drive: Siemens Electric Motor
    - Power Output: 3HP
    - Rotating Speed: 875 RPM

- Voltage: 460 Volt
- Frequency: 60Hz
- Phase: 3-Phase
- Location: Southwest USA

View More <u>Hoppers</u>