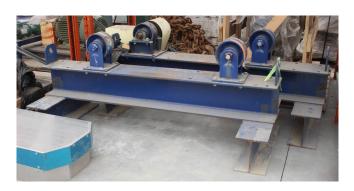

## **I-Beam Mounted Rollers**

[Inventory ID #1270718]

## I-Beam Mounted Rollers

• 2 Beams

2 Rollers Per Beam

Beam Length: 75inBeam Width: 30inRoller Width: 4in

• Roller Diameter: 7.5in

Roller Height: 10in (From Beam)Roller Height: 31in (From Floor)

With Guards

• Drive: Electric Motor

Make: Marathon ElectricModel: EPA 56C17F5326H

Power: 0.75 HPRPM: 1800

Voltage: 115/230 Volt

• Phase: Single

• Location: Western Canada

View More **Shop Tools**