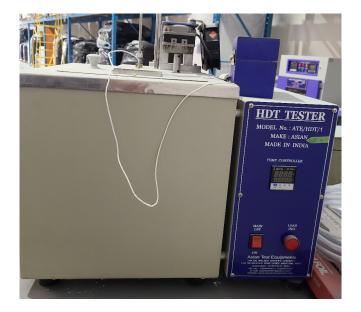

Asian Test Equipment Heat Deflection Temperature Tester [Inventory ID #1423862]

Asian Test Equipment Heat Deflection Temperature Tester

- Make: Asian Test Equipment
- Model: ATE/HDT/1
- Type: Heat Deflection Temperature Tester
- Condition: Used, Reported in Good Condition
- Body Material: Stainless Steel
- Display: Digital
- Distance Between Supports: 100mm
- Temperature Controller: Ambient to 300°C x 1°C
- Measurement of Deflection: Dial Micrometer of Range 0 10 x 0.01mm
- Loadings: By Dead Weight to Give Loads from 100gm to 1,600gm in Step of 100gm
- Power Requirements: 110VAC, Single Phase, 18 Amp
- Location: Western Canada